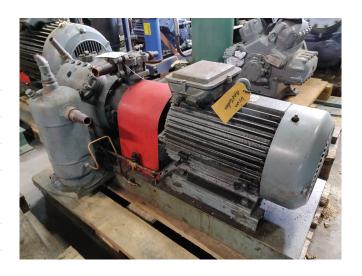

#### Used DWM 4CC 63

Used, DWM 4CC 63 open type reciprocating compressor with Electromoter 15 kW at 1445 RPM. You can also use this compressor on alternative types of Freon. For all the other specs (if available), see the picture of the manufacturer model plate or the attached pdf file. \*Why choose for HOSBV? Were not only the largest used refrigeration specialist in Europe, but also, we deliver all equipment including an extensive test, warranty and industrial cleaning. \*Optional we can also perform a new paint job and arrange the logistics.