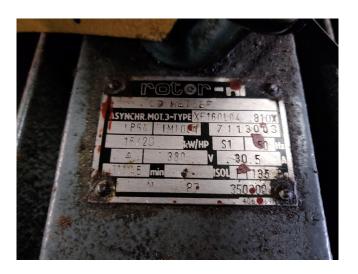

#### Used DWM 4CC 63

Used, DWM 4CC 63 open type reciprocating compressor with Electromoter 15 kW at 1445 RPM. You can also use this compressor on alternative types of Freon. For all the other specs (if available), see the picture of the manufacturer model plate or the attached pdf file. \*Why choose for HOSBV? Were not only the largest used refrigeration specialist in Europe, but also, we deliver all equipment including an extensive test, warranty and industrial cleaning. \*Optional we can also perform a new paint job and arrange the logistics.